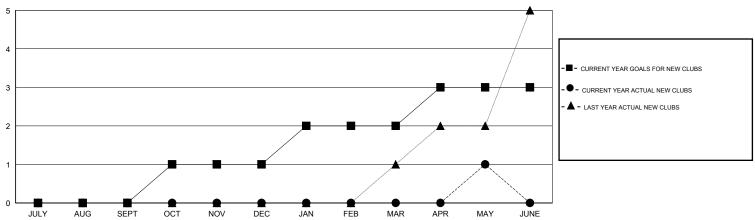

## OPEN LOCATION MACEDONIA (FYROM)

GMT CA 4

|                       |                  | Clubs               |                            |                             |                       |                    | Members                    |                              |                             |
|-----------------------|------------------|---------------------|----------------------------|-----------------------------|-----------------------|--------------------|----------------------------|------------------------------|-----------------------------|
| RESULTS FOR 2013-2014 |                  |                     |                            |                             | RESULTS FOR 2013-2014 |                    |                            |                              |                             |
| QUARTER               | NEW CLUB<br>GOAL | ACTUAL NEW<br>CLUBS | ACTUAL<br>DROPPED<br>CLUBS | ACTUAL NET<br>GAIN/<br>LOSS | QUARTER               | NEW MEMBER<br>GOAL | ACTUAL TOTAL MEMBERS ADDED | ACTUAL<br>DROPPED<br>MEMBERS | ACTUAL NET<br>GAIN/<br>LOSS |
| JULY/AUG/SEPT         | 0                | 0                   | 0                          | 0                           | JULY/AUG/SEPT         | 0                  | 6                          | 30                           | -24                         |
| OCT/NOV/DEC           | 1                | 0                   | 8                          | -8                          | OCT/NOV/DEC           | 32                 | 41                         | 263                          | -222                        |
| JAN/FEB/MAR           | 1                | 0                   | 2                          | -2                          | JAN/FEB/MAR           | 35                 | 25                         | 44                           | -19                         |
| APR/MAY/JUNE          | 1                | 1                   | 0                          | 1                           | APR/MAY/JUNE          | 35                 | 90                         | 18                           | 72                          |