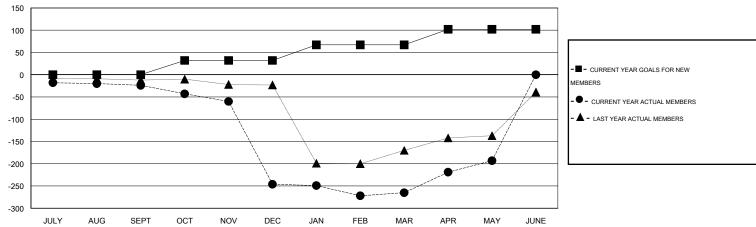

## OPEN LOCATION MACEDONIA (FYROM)

GMT CA 4

|                       |                  | Clubs               |                            |                             |                       |                    | Members                    |                              |                             |
|-----------------------|------------------|---------------------|----------------------------|-----------------------------|-----------------------|--------------------|----------------------------|------------------------------|-----------------------------|
| RESULTS FOR 2013-2014 |                  |                     |                            |                             | RESULTS FOR 2013-2014 |                    |                            |                              |                             |
| QUARTER               | NEW CLUB<br>GOAL | ACTUAL NEW<br>CLUBS | ACTUAL<br>DROPPED<br>CLUBS | ACTUAL NET<br>GAIN/<br>LOSS | QUARTER               | NEW MEMBER<br>GOAL | ACTUAL TOTAL MEMBERS ADDED | ACTUAL<br>DROPPED<br>MEMBERS | ACTUAL NET<br>GAIN/<br>LOSS |
| JULY/AUG/SEPT         | 0                | 0                   | 0                          | 0                           | JULY/AUG/SEPT         | 0                  | 6                          | 30                           | -24                         |
| OCT/NOV/DEC           | 1                | 0                   | 8                          | -8                          | OCT/NOV/DEC           | 32                 | 41                         | 263                          | -222                        |
| JAN/FEB/MAR           | 1                | 0                   | 2                          | -2                          | JAN/FEB/MAR           | 35                 | 25                         | 44                           | -19                         |
| APR/MAY/JUNE          | 1                | 1                   | 0                          | 1                           | APR/MAY/JUNE          | 35                 | 90                         | 18                           | 72                          |